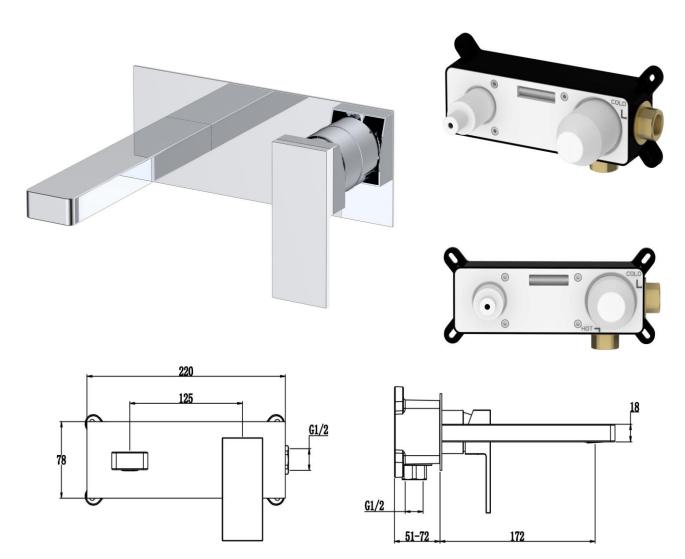

## PLAN Wall Mounted Basin Mixer with EZ Box

Product Code TBTS-26-1602

**Construction** Brass Body CuZn40Pb2, EN CW617N (equivalent to BS CZ122)

Finishes Chrome plated to BS EN 248

Product Type Contemporary

Water PressureMin. 0.2 bar, Max. 6.0 barPlumbing SystemsSuitable for all plumbing systemsStandardsComplies with BS5412, BS EN200CertificationManufactured to comply with WRAS

Cartridge 35mm Ceramic disc cartridge

Aerator Adjustable Slim Air Fitting EZ box: G ½" BSP

Packaging 63 x 40 x 41cm / carton (5 boxes / carton); Box size: 39x37x12cm,

weight: 2.76kg/pcs

**Guarantee** 15 years against manufacturing faults (excluding serviceable parts).