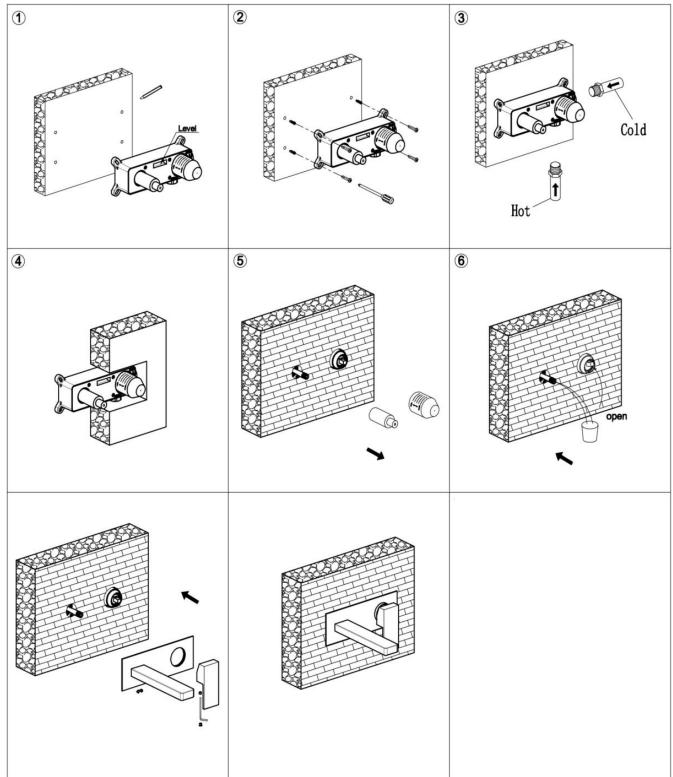

## Flow Rates (Litres per minute)

| System Pressure | 0.1 Bar | 0.2 Bar | 0.3 Bar | 0.5 Bar | 1.0 Bar | 1.5 Bar | 2.0 Bar | 3.0 Bar | 4.0 Bar | 5.0 Bar |
|-----------------|---------|---------|---------|---------|---------|---------|---------|---------|---------|---------|
|                 | -       | -       | -       | 4.0     | 7.5     | 10.0    | 12.3    | 13.5    | ,       | 17.5    |

The information contained on this page was correct at date of issue. Fitting dimensions are provided as a guide only. Some variation may occur due to manufacturing tolerances. We pursue a policy of continuing improvement in design and performance of our products and so reserve the right to change specifications without prior notice.

## **INSTALLATION - PLAN Wall Mounted Basin Mixer with EZ Box**